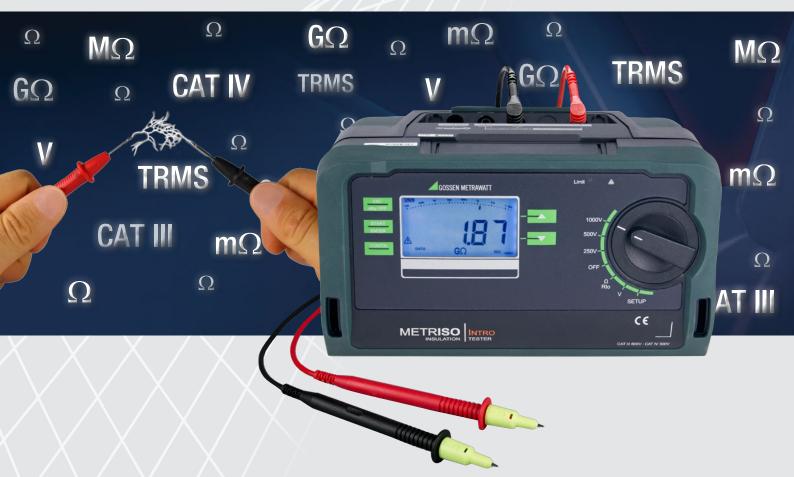

### **METRISO INTRO**

The METRISO INTRO fulfills all expectations and requirements for getting started with the premium class. Thanks to the included functions, it's especially well suited for applications involving troubleshooting and inspection of electrical installations, as well as for use in service and industrial applications. Beyond this, the METRISO INTRO insulation and resistance measuring instrument permits quick and efficient testing of protective measures in accordance with DIN VDE 0100, ÖVE-EN 1 (Austria), NIV / NIN SEV 1000 (Switzerland) and regulations specific to other countries as well. The test instrument complies with IEC/EN 61557 / VDE 0413 regulations.

#### Simplifies your measuring tasks:

- Warning for hazardous shock voltages
- Quick test with red LED indicator on the instrument
- Acoustic signal generation in the event of limit value violations
- ✓ Measuring voltage: 250, 500 or 1000 V DC
- Measuring range: 100...10 GΩ
- $\blacktriangle$  Low-resistance measurement: 0.01 ... 10  $\Omega$  with automatic polarity reversal
- ✓ Voltage measurement up to 1000 V AC TRMS/DC
- ✓ Electronic fuse for protection of the low-resistance measurement